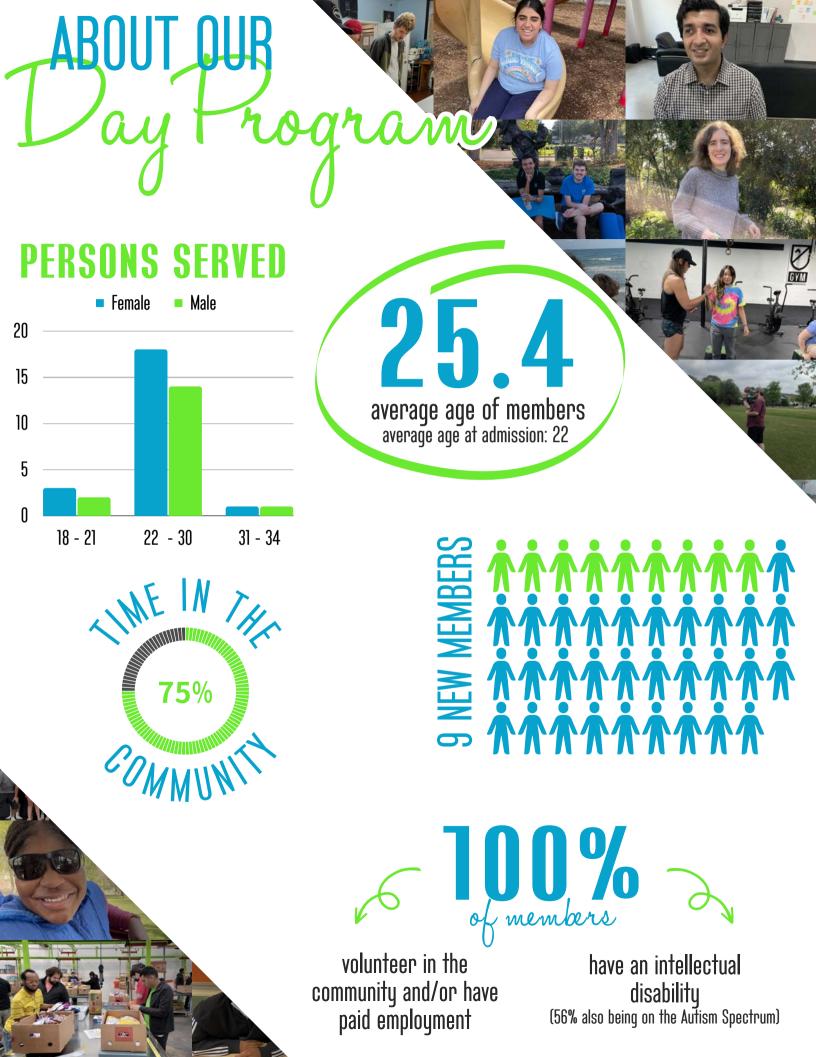

In June 2022, our board and staff embarked on a new strategic plan (2022-2024), setting forth positive and possible goals for the future of Summerhouse.

Other accomplishments this year:

- 85% of our members reported being satisfied with our services.
- 100% of our parents said they were satisfied with our services.
- We expanded our employment program to three full-time staff members, assisted 10 new people in obtaining jobs, and currently support a total of 45 clients. Our placements included a mixture of members securing paid jobs, and placements for TWC clients.
- We taught three Pre-ETS (Pre-Employment Transition Services) classes on selfadvocacy, work readiness, and leadership to high school students.
- We grew to 18 staff and our day program expanded to 39 members.
- We continued the revamping of our service planning process, utilizing PATHs and Individual Life Plans to guide each member's goals and overall life choices.
- We continued monthly health and safety trainings as well as diversity training for both staff and members.
- We added eight new community-based volunteer sites.
- Through the generosity of our donors, we obtained two more vans.
- We continued a strong focus on members getting supported employment jobs in the community.
- All staff are being trained in MANDT (a holistic evidence-based training to handle challenging behaviors).
- Through the generosity of foundations and families, we continue to offer scholarships to our families in need.
- We have worked on board recruitment, orientation, development, and engagement.