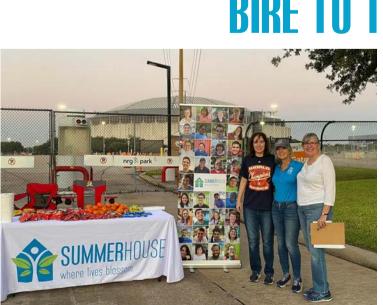

## **BIKE TO THE BEACH**

Summerhouse Houston was fortunate again this year to partner with Bike to the Beach and host a rest stop at NRG on Saturday, October 15th. The event, which consist of a community of people who combine biking, purpose and fun to inspire individuals to overcome obstacles through personal challenge and to inspire the larger community to raise funds and awareness for autism, offered cyclists the opportunity to bike to Galveston through various ride distances (100, 50 and 25 mile). "It was a valuable opportunity to share with riders the mission of Summerhouse and to collaborate with other local non-profits in the efforts," commented Community Relations Director, Kimberly Miller. Summerhouse riders included Hugo Guerrero and Stephen Dee.