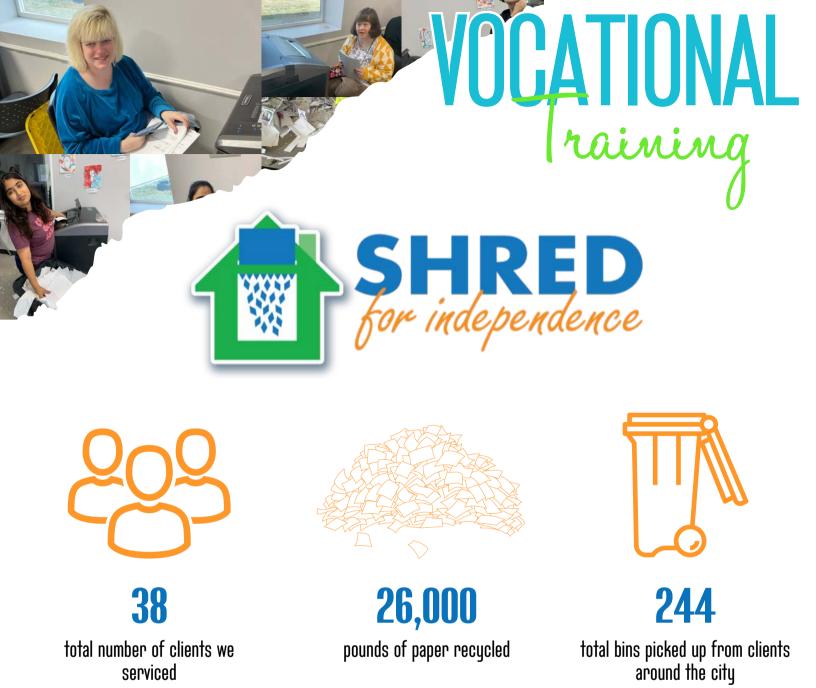

## **GROUP PICTURES**

As a vocational component of the Summerhouse Houston program, members working at Shred for Independence learn skills necessary for holding a job. These skills include: working at an appropriate pace continuously, and asking for help when needed. In addition, they learn to value themselves as important members of a team. Without each member of our team, the work does not get done. They feel productive and successful — because they are!