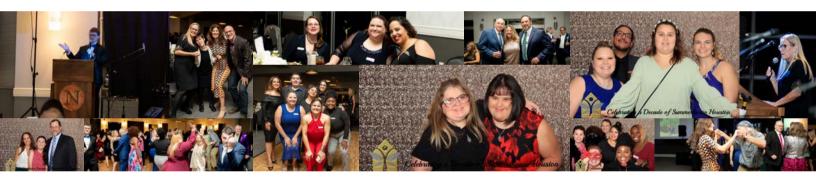

## **ANNUAL GALA**

It was an evening to cherish as Summerhouse Houston commemorated its tenth anniversary with a memorable celebration on Thursday, November 10th at the Red Oak Ballroom at City Centre. Barrilleaux Energy Services served as title sponsor of the "Putting on the Glitz" themed event. Guests delighted in musical performances by Summerhouse member Patrick Billette and the band Runaway Radio, led by board president Chris Mudd.

Johnny "Bravo" Holloway emceed the programming that included presentations from Executive Director Michelle Howard, board members Walt Cameron and Hugo Guerrero, founder Donna Fruge, member Patrick Billette, and Judy and Ryan Blake. The evening culminated with a live auction followed by music and dancing. We are incredibly grateful to all who supported our efforts in honoring the impact Summerhouse Houston has made over the last ten years. A huge thanks to our sponsors, volunteers, and attendees for making the event possible. Looking forward to the next decade to come!